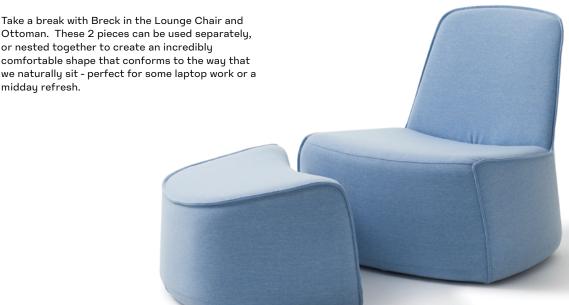

# **Breck Collection**





# We've Got A Soft Spot...

...For the use of upholstery throughout the Breck Collection. Completely shin, knee, and elbowfriendly, the smooth corners of these fabricwrapped tables and benches make for a space that's completely ouch-proof and filled with personality.

# Whether you need a place to sit and focus, a touchdown spot for a quick chat, or simply a place to set down that third cup of coffee, the Breck Collection will be ready and waiting for you. Throw together any combination of these tables, benches, and lounge seating to make for a playful and comfortable place to hang out.

# **Kick Your Feet Up**



## Power-Up in Color

Add an optional power unit to Breck Lounge or Benches and choose from a wide assortment of design-friendly color options for the powder coated face plate.

### Power Face Plate with Matching Exit Grommet for Retractable Cord Options



### Top Options (for Tables and Benches)







# Feels Like Home

Breck was designed to feel comfortably residential. The seating is firm but with a "lived in" quality and the rounded tables are charming with that same welcoming vibe. Breck is a fun family to play with; countless combos of finishes and fabrics give it a signature touch.

For the most up-to-date product information, please visit hightoweraccess.com.

### MODELS:



### PLAYS WELL WITH:





<sup>🚳</sup> This product has one or more sustainable attributes. Refer to hig