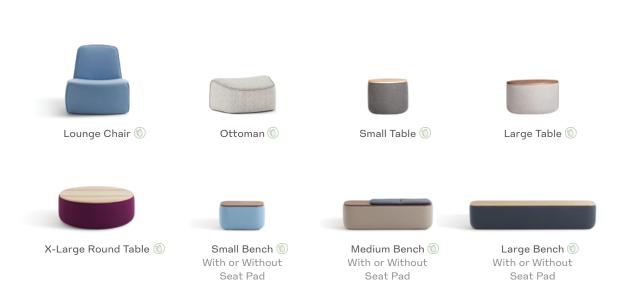

es, and lounge seating to make for a playful and comfortable place to hang out.

# **Kick Your Feet Up**



## Power-Up in Color

Add an optional power unit to Breck Lounge or Benches and choose from a wide assortment of design-friendly color options for the powder coated face plate.

### Power Face Plate with Matching Exit Grommet for Retractable Cord Options



### Top Options (for Tables and Benches)







# Feels Like Home

Breck was designed to feel comfortably residential. The seating is firm but with a "lived in" quality and the rounded tables are charming with that same welcoming vibe. Breck is a fun family to play with; countless combos of finishes and fabrics give it a signature touch.

For the most up-to-date product information, please visit hightoweraccess.com.

### MODELS:



### PLAYS WELL WITH:





<sup>🚳</sup> This product has one or more sustainable attributes. Refer to hightoweraccess.com/sustainability for more information.