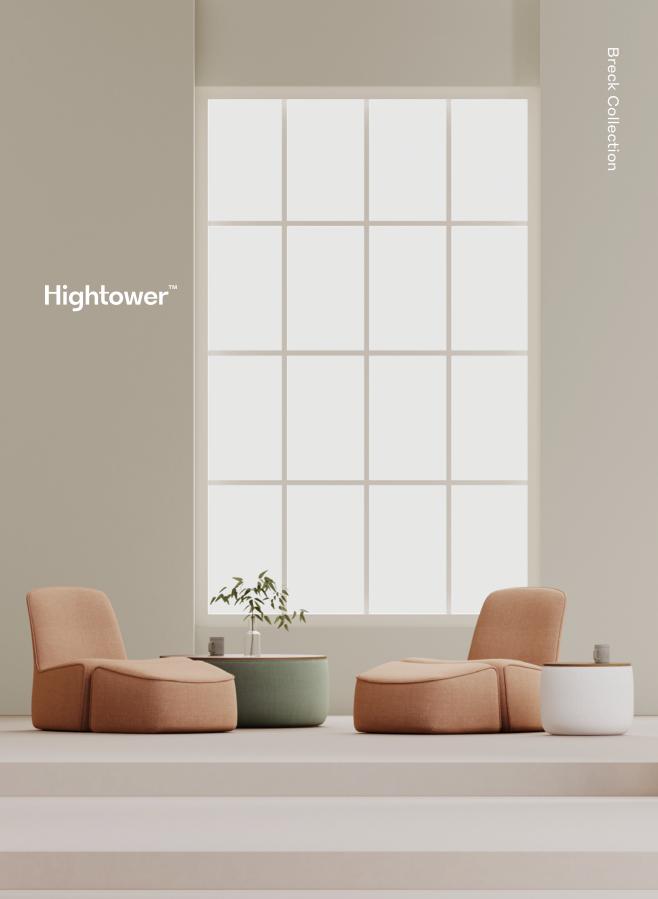

# **Breck Collection**

# Whether you need a place to sit and focus, a touchdown spot for a quick chat, or simply a place to set down that third cup of coffee, the Breck Collection will be ready and waiting for you. Throw together any combination of these tables, benches, and lounge seating to make for a playful and comfortable place to hang out.